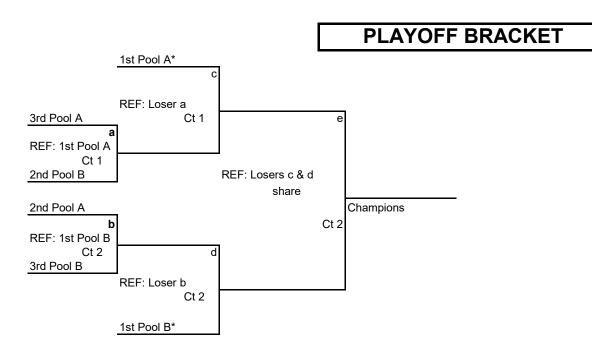

Playoffs: All teams advance to a 6 team single elimination bracket. All playoffs will be match play

| X      | Time*                          | Match | Team vs Team | Ref |
|--------|--------------------------------|-------|--------------|-----|
| ې ا    | 8:00                           | 1     | 1 vs 3       | 2   |
| Ъ<br>Б | 9:00                           | 2     | 2 vs 3       | 1   |
|        | 10:00                          | 3     | 1 vs 2       | 3   |
| О      | 11:00                          | Lı    | unch Break   |     |
| РО     | Pool Play: 3 sets to 19 points |       |              |     |

\* ALL TIMES APPROXIMATE EXCEPT FOR FIRST TWO MATCHES

\*Referee prior to playing. Losing team stays to officiate next match on the same court, Finals share ref duties.