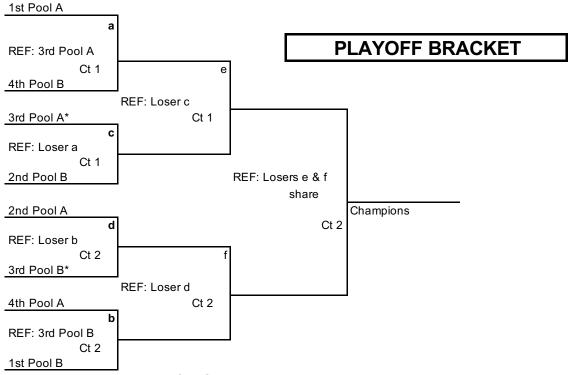

## Playoffs:

All teams advance to an 8 team single elimination bracket.
All playoffs will be match play (19 pts, 19 pts, 15 pts if needed) with the exception of the final match (25 pts, 25 pts, 15 pts if needed).

\*Referee prior to playing.

Losing team stays to officiate next match on the same court.

Finals share ref duties.