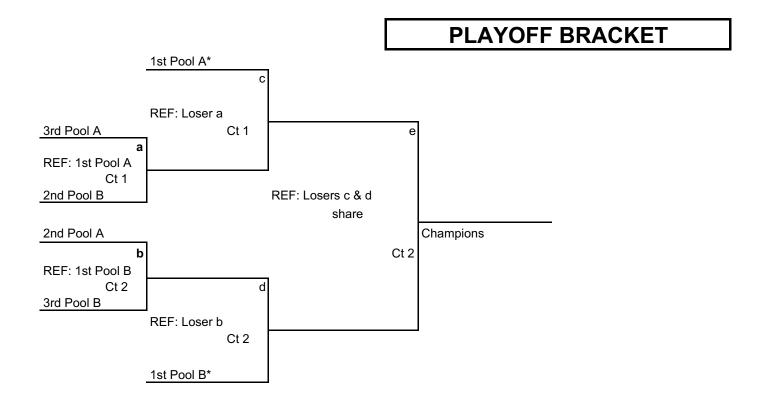

## **Playoffs:**

All teams advance to a 6 team single elimination bracket.
All playoffs will be match play (19 pts, 19 pts, 15 pts if needed) with the exception of the final match (25 pts, 25 pts, 15 pts if needed).

<sup>\*</sup> ALL TIMES APPROXIMATE EXCEPT FOR FIRST TWO MATCHES

\*Referee prior to playing.

Losing team stays to officiate next match on the same court,

Finals share ref duties.