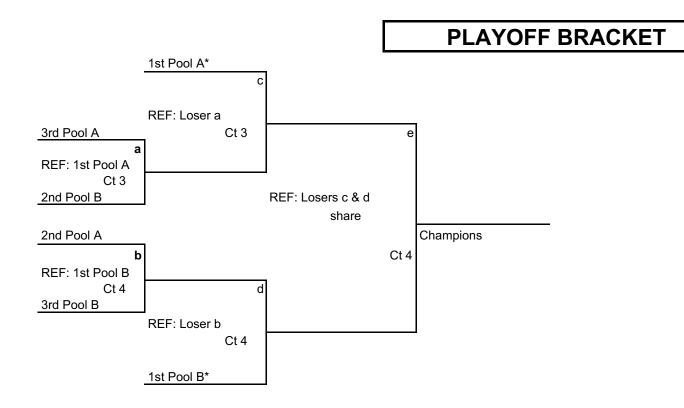

## Playoffs:

All teams advance to a 6 team single elimination bracket. All playoffs will be match play (19 pts, 19 pts, 15 pts if needed) with the exception of the final match (25 pts, 25 pts, 15 pts if needed).

\*Referee prior to playing. Losing team stays to officiate next match on the same court, Finals share ref duties.